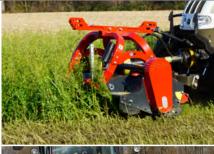

#### The expert among the lightweight mulchers with innovative linkage

Road sides, meadows, pastures - the SMO machines satisfy the needs of professionals in the most varied situations with an even clean cut.

The machines of this series mulch grass and brushwood up to 7 cm in diameter.

The **SMO fh** is characterized by an innovative, pyramid-shaped 3-point linkage, suitable for front and rear attachment. The top link connection provides high stability and is easily reversed to allow front or rear mount to be achieved without heavy lifting.

## Standard version and characteristics

- > Mulches grass and brush up to 7 cm [2.8"]Ø
- > Working speed 3-10 km/h
- > 3 point linkage cat. 2 reversible
- > Linear hydraulic side shift L150-175: 33 cm [13 inch] or L200-275: 55 cm [21.6 inch]
- > 1000 rpm gearbox with freewheel and through shaft
- > Belt transmission
- > Adjustable rear hood with rubber protection
- > Front protection with metal flaps
- > Support roller 152 mm Ø
- > Standard rotor with SMO flails