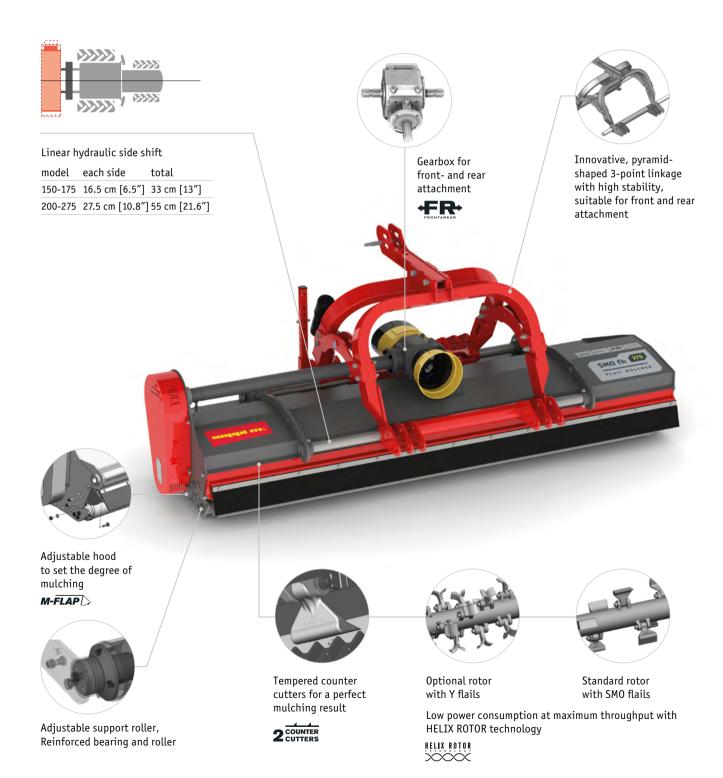

The machines of this series mulch grass and brushwood up to 7 cm in diameter.

The **SMO fh** is characterized by an innovative, pyramid-shaped 3-point linkage, suitable for front and rear attachment. The top link connection provides high stability and is easily reversed to allow front or rear mount to be achieved without heavy lifting.

## Standard version and characteristics

- > Mulches grass and brush up to 7 cm [2.8"]Ø
- > Working speed 3-10 km/h
- > 3 point linkage cat. 2 reversible
- > Linear hydraulic side shift L150-175: 33 cm [13 inch] or L200-275: 55 cm [21.6 inch]
- > 1000 rpm gearbox with freewheel and through shaft
- > Belt transmission
- > Adjustable rear hood with rubber protection
- > Front protection with metal flaps
- > Support roller 152 mm Ø
- > Standard rotor with SMO flails

# Optional configuration and accessories

- > Rotor with Y flails
- > 540 rpm gearbox
- > Gearbox with automatic inverter and double freewheel
- > Metal front wheels
- > Front protection with chains instead of metal flaps
- > Rubber wheels instead of roller
- > Additional front rubber flap
- > Roller scraper