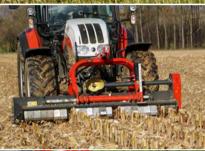

#### The expert among the lightweight mulchers with innovative linkage

Road sides, meadows, pastures - the SMO machines satisfy the needs of professionals in the most varied situations with an even clean cut.

The machines of this series mulch grass and brushwood up to 7 cm in diameter.

The **SMO fh** is characterized by an innovative, pyramid-shaped 3-point linkage, suitable for front and rear attachment. The top link connection provides high stability and is easily reversed to allow front or rear mount to be achieved without heavy lifting.

## Standard version and characteristics

- > Mulches grass and brush up to 7 cm [2.8"]Ø
- > Working speed 3-10 km/h
- > 3 point linkage cat. 2 reversible
- > Linear hydraulic side shift L150-175: 33 cm [13 inch] or L200-275: 55 cm [21.6 inch]
- > 1000 rpm gearbox with freewheel and through shaft
- > Belt transmission
- > Adjustable rear hood with rubber protection
- > Front protection with metal flaps
- > Support roller 152 mm Ø
- > Standard rotor with SMO flails