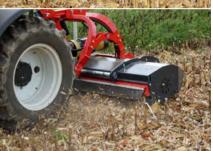

#### The expert among the lightweight mulchers with innovative linkage

Road sides, meadows, pastures - the SMO machines satisfy the needs of professionals in the most varied situations with an even clean cut.

The machines of this series mulch grass and brushwood up to 7 cm in diameter.

The **SMO fh** is characterized by an innovative, pyramid-shaped 3-point linkage, suitable for front and rear attachment. The top link connection provides high stability and is easily reversed to allow front or rear mount to be achieved without heavy lifting.

## Standard version and characteristics

- > Mulches grass and brush up to 7 cm [2.8"]Ø
- > Working speed 3-10 km/h
- > 3 point linkage cat. 2 reversible
- > Linear hydraulic side shift L150-175: 33 cm [13 inch] or L200-275: 55 cm [21.6 inch]
- > 1000 rpm gearbox with freewheel and through shaft
- > Belt transmission
- > Adjustable rear hood with rubber protection
- > Front protection with metal flaps
- > Support roller 152 mm Ø
- > Standard rotor with SMO flails